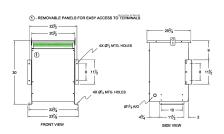

#### SCHEMATIC/DIAGRAM AND DIMENSION PICTURES

Three Phase Isolation Transformer with a capacity of 45kVA, transforming 277 Volts to 380Y/220 Volts