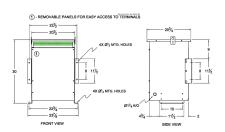

#### **SCHEMATIC/DIAGRAM AND DIMENSION PICTURES**

Three Phase Isolation Transformer with a capacity of 45kVA, transforming 277 Volts to 240Y/139 Volts