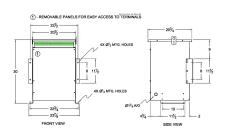

#### **SCHEMATIC/DIAGRAM AND DIMENSION PICTURES**

Three Phase Isolation Transformer with a capacity of 45kVA, transforming 277 Volts to 240Y/139 Volts