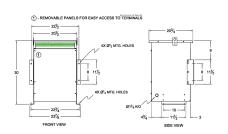

### **SCHEMATIC/DIAGRAM AND DIMENSION PICTURES**

Three Phase Isolation Transformer with a capacity of 45kVA, transforming 277 Volts to 208Y/120 Volts