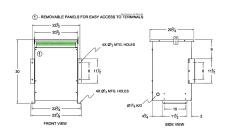

### **SCHEMATIC/DIAGRAM AND DIMENSION PICTURES**

Three Phase Isolation Transformer with a capacity of 45kVA, transforming 240 Volts to 240Y/139 Volts