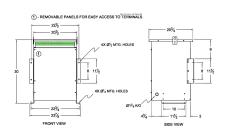

#### **SCHEMATIC/DIAGRAM AND DIMENSION PICTURES**

Three Phase Isolation Transformer with a capacity of 45kVA, transforming 240 Volts to 230Y/133 Volts