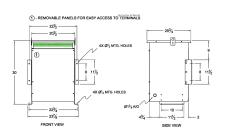

#### **SCHEMATIC/DIAGRAM AND DIMENSION PICTURES**

Three Phase Isolation Transformer with a capacity of 45kVA, transforming 230 Volts to 460Y/266 Volts