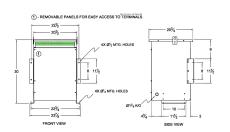

#### **SCHEMATIC/DIAGRAM AND DIMENSION PICTURES**

Three Phase Isolation Transformer with a capacity of 45kVA, transforming 220 Volts to 460Y/266 Volts