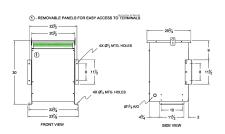

#### **SCHEMATIC/DIAGRAM AND DIMENSION PICTURES**

Three Phase Isolation Transformer with a capacity of 45kVA, transforming 220 Volts to 440Y/254 Volts