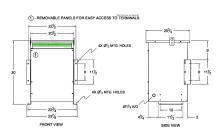

#### **SCHEMATIC/DIAGRAM AND DIMENSION PICTURES**

Three Phase Isolation Transformer with a capacity of 45kVA, transforming 220 Volts to 230Y/133 Volts