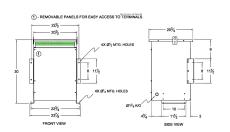

### **SCHEMATIC/DIAGRAM AND DIMENSION PICTURES**

Three Phase Isolation Transformer with a capacity of 45kVA, transforming 220 Volts to 220Y/127 Volts