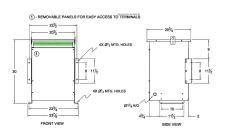

#### **SCHEMATIC/DIAGRAM AND DIMENSION PICTURES**

Three Phase Isolation Transformer with a capacity of 45kVA, transforming 220 Volts to 220Y/127 Volts