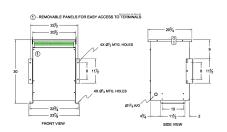

#### **SCHEMATIC/DIAGRAM AND DIMENSION PICTURES**

Three Phase Isolation Transformer with a capacity of 45kVA, transforming 220 Volts to 220Y/127 Volts