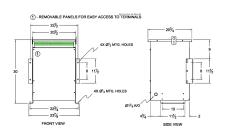

#### **SCHEMATIC/DIAGRAM AND DIMENSION PICTURES**

Three Phase Isolation Transformer with a capacity of 45kVA, transforming 220 Volts to 220Y/127 Volts