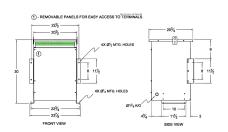

#### **SCHEMATIC/DIAGRAM AND DIMENSION PICTURES**

Three Phase Isolation Transformer with a capacity of 45kVA, transforming 220 Volts to 208Y/120 Volts