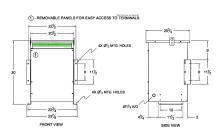

#### **SCHEMATIC/DIAGRAM AND DIMENSION PICTURES**

Three Phase Isolation Transformer with a capacity of 45kVA, transforming 220 Volts to 208Y/120 Volts