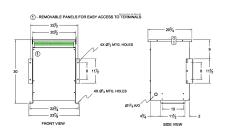

#### **SCHEMATIC/DIAGRAM AND DIMENSION PICTURES**

Three Phase Isolation Transformer with a capacity of 45kVA, transforming 220 Volts to 208Y/120 Volts