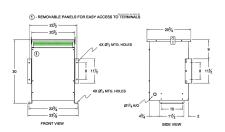

#### **SCHEMATIC/DIAGRAM AND DIMENSION PICTURES**

Three Phase Isolation Transformer with a capacity of 45kVA, transforming 208 Volts to 460Y/266 Volts