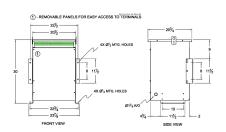

#### **SCHEMATIC/DIAGRAM AND DIMENSION PICTURES**

Three Phase Isolation Transformer with a capacity of 45kVA, transforming 208 Volts to 460Y/266 Volts