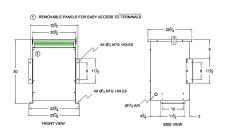

#### **SCHEMATIC/DIAGRAM AND DIMENSION PICTURES**

Three Phase Isolation Transformer with a capacity of 45kVA, transforming 208 Volts to 460Y/266 Volts