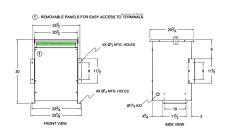

#### **SCHEMATIC/DIAGRAM AND DIMENSION PICTURES**

Three Phase Isolation Transformer with a capacity of 45kVA, transforming 208 Volts to 415Y/240 Volts