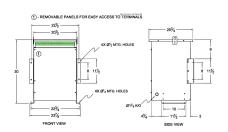

#### **SCHEMATIC/DIAGRAM AND DIMENSION PICTURES**

Three Phase Isolation Transformer with a capacity of 45kVA, transforming 208 Volts to 380Y/220 Volts