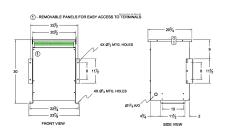

#### **SCHEMATIC/DIAGRAM AND DIMENSION PICTURES**

Three Phase Isolation Transformer with a capacity of 45kVA, transforming 208 Volts to 230Y/133 Volts