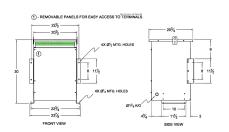

### **SCHEMATIC/DIAGRAM AND DIMENSION PICTURES**

Three Phase Isolation Transformer with a capacity of 45kVA, transforming 208 Volts to 220Y/127 Volts