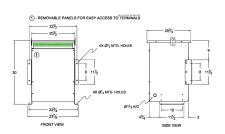

#### **SCHEMATIC/DIAGRAM AND DIMENSION PICTURES**

Three Phase Isolation Transformer with a capacity of 45kVA, transforming 208 Volts to 208Y/120 Volts