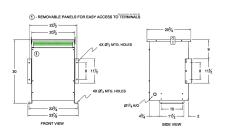

#### **SCHEMATIC/DIAGRAM AND DIMENSION PICTURES**

Three Phase Isolation Transformer with a capacity of 45kVA, transforming 208 Volts to 208Y/120 Volts