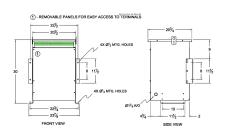

#### **SCHEMATIC/DIAGRAM AND DIMENSION PICTURES**

Three Phase Isolation Transformer with a capacity of 45kVA, transforming 208 Volts to 208Y/120 Volts