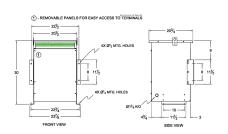

#### **SCHEMATIC/DIAGRAM AND DIMENSION PICTURES**

Three Phase Isolation Transformer with a capacity of 45kVA, transforming 200 Volts to 480Y/277 Volts