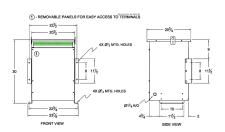

#### **SCHEMATIC/DIAGRAM AND DIMENSION PICTURES**

Three Phase Isolation Transformer with a capacity of 45kVA, transforming 200 Volts to 416Y/240 Volts