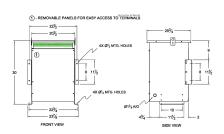

#### **SCHEMATIC/DIAGRAM AND DIMENSION PICTURES**

Three Phase Isolation Transformer with a capacity of 45kVA, transforming 200 Volts to 380Y/220 Volts