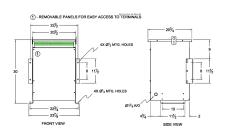

#### **SCHEMATIC/DIAGRAM AND DIMENSION PICTURES**

Three Phase Isolation Transformer with a capacity of 45kVA, transforming 200 Volts to 240Y/139 Volts