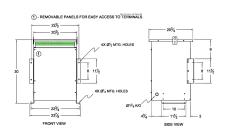

#### **SCHEMATIC/DIAGRAM AND DIMENSION PICTURES**

Three Phase Isolation Transformer with a capacity of 45kVA, transforming 200 Volts to 240Y/139 Volts