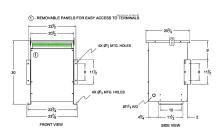

#### **SCHEMATIC/DIAGRAM AND DIMENSION PICTURES**

Three Phase Isolation Transformer with a capacity of 45kVA, transforming 200 Volts to 240Y/139 Volts