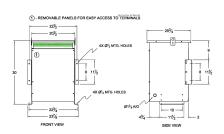

#### **SCHEMATIC/DIAGRAM AND DIMENSION PICTURES**

Three Phase Isolation Transformer with a capacity of 45kVA, transforming 200 Volts to 240Y/139 Volts