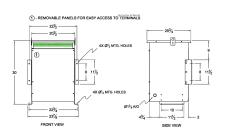

#### **SCHEMATIC/DIAGRAM AND DIMENSION PICTURES**

Three Phase Isolation Transformer with a capacity of 45kVA, transforming 200 Volts to 230Y/133 Volts