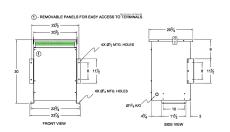

#### **SCHEMATIC/DIAGRAM AND DIMENSION PICTURES**

Three Phase Isolation Transformer with a capacity of 45kVA, transforming 200 Volts to 220Y/127 Volts