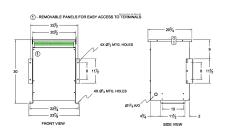

#### **SCHEMATIC/DIAGRAM AND DIMENSION PICTURES**

Three Phase Isolation Transformer with a capacity of 45kVA, transforming 200 Volts to 208Y/120 Volts