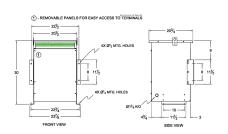

#### **SCHEMATIC/DIAGRAM AND DIMENSION PICTURES**

Three Phase Isolation Transformer with a capacity of 45kVA, transforming 200 Volts to 208Y/120 Volts