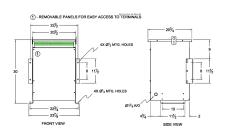

#### **SCHEMATIC/DIAGRAM AND DIMENSION PICTURES**

Three Phase Isolation Transformer with a capacity of 45kVA, transforming 120 Volts to 460Y/266 Volts