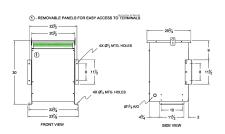

#### **SCHEMATIC/DIAGRAM AND DIMENSION PICTURES**

Three Phase Isolation Transformer with a capacity of 45kVA, transforming 120 Volts to 440Y/254 Volts