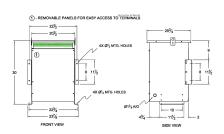

#### **SCHEMATIC/DIAGRAM AND DIMENSION PICTURES**

Three Phase Isolation Transformer with a capacity of 45kVA, transforming 120 Volts to 440Y/254 Volts