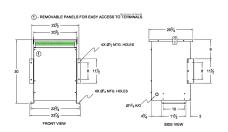

#### **SCHEMATIC/DIAGRAM AND DIMENSION PICTURES**

Three Phase Isolation Transformer with a capacity of 45kVA, transforming 120 Volts to 416Y/240 Volts