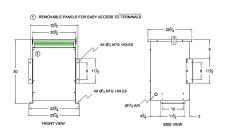

#### **SCHEMATIC/DIAGRAM AND DIMENSION PICTURES**

Three Phase Isolation Transformer with a capacity of 45kVA, transforming 120 Volts to 415Y/240 Volts