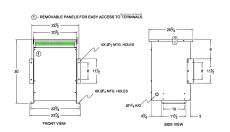

#### **SCHEMATIC/DIAGRAM AND DIMENSION PICTURES**

Three Phase Isolation Transformer with a capacity of 45kVA, transforming 120 Volts to 400Y/231 Volts