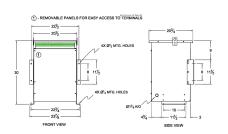

### **SCHEMATIC/DIAGRAM AND DIMENSION PICTURES**

Three Phase Isolation Transformer with a capacity of 45kVA, transforming 120 Volts to 220Y/127 Volts