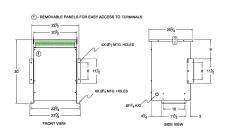

### **SCHEMATIC/DIAGRAM AND DIMENSION PICTURES**

Three Phase Isolation Transformer with a capacity of 45kVA, transforming 120 Volts to 220Y/127 Volts