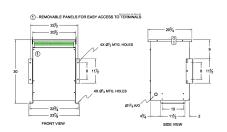

#### **SCHEMATIC/DIAGRAM AND DIMENSION PICTURES**

Three Phase Isolation Transformer with a capacity of 45kVA, transforming 120 Volts to 220Y/127 Volts