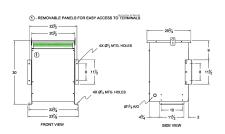

#### **SCHEMATIC/DIAGRAM AND DIMENSION PICTURES**

Three Phase Isolation Transformer with a capacity of 45kVA, transforming 115 Volts to 480Y/277 Volts