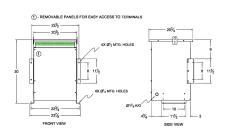

### **SCHEMATIC/DIAGRAM AND DIMENSION PICTURES**

Three Phase Isolation Transformer with a capacity of 45kVA, transforming 115 Volts to 480Y/277 Volts