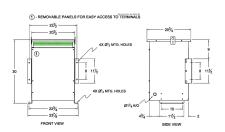

#### **SCHEMATIC/DIAGRAM AND DIMENSION PICTURES**

Three Phase Isolation Transformer with a capacity of 45kVA, transforming 115 Volts to 480Y/277 Volts